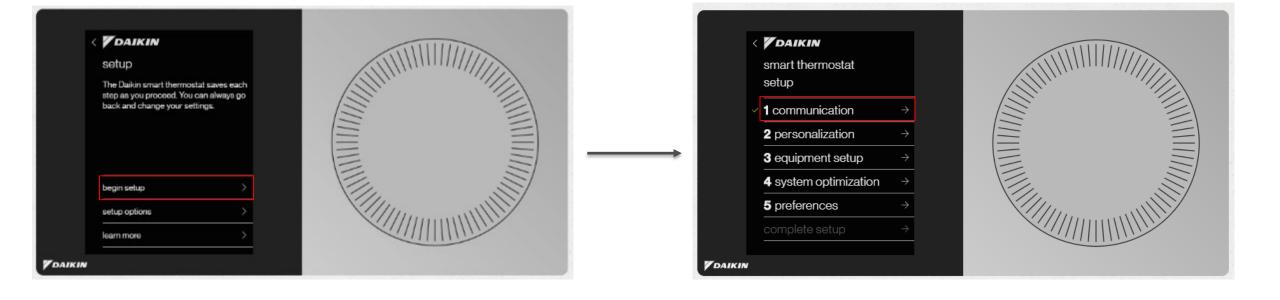

# Verify the thermostat software is updated to the latest (v2.1.16 on 10/19/2020).

Click on Continue

#### **Click on Learn More**

Click on Continue

Verify software is updated

Note: For thermostats with software 1.6.X or older

 Note: Once Wi-Fi connection is established and connected the update will be detected and load automatically.