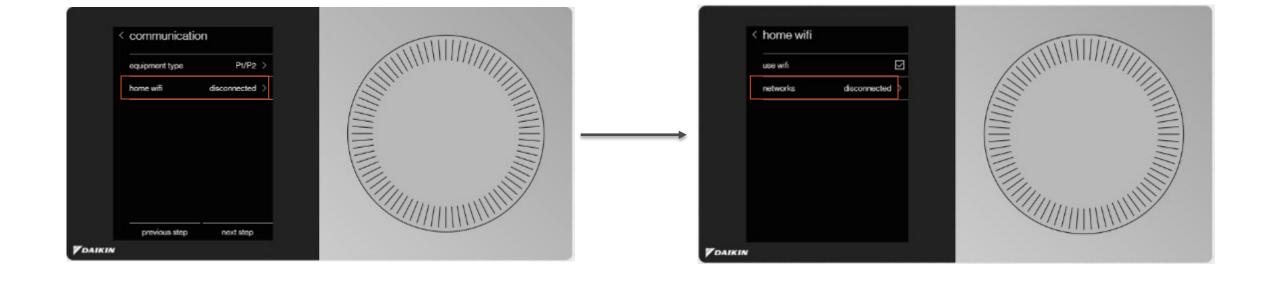

## Attach thermostat to the baseplate and apply power.

Note: For thermostats with software version 2.1.X or newer

 Note: Once connected to the internet this screen should show

Note: Once connected to Dakin Cloud you will see these screens.