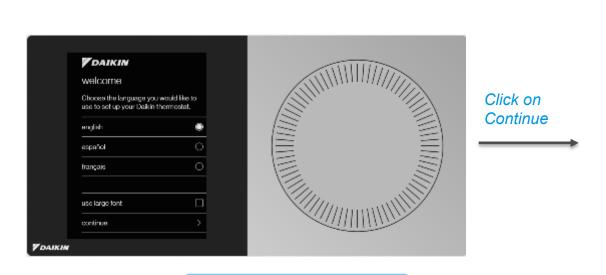

Update will begin downloading.

When update is complete the System will automatically reboot. After it restarts you should see this welcome screen.

© 2020 Daikin North America, LLC