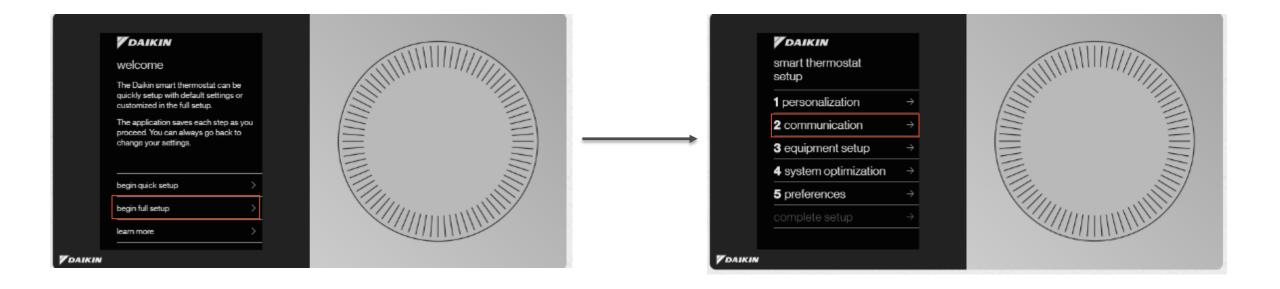

Update will begin downloading.

When update is complete the System will automatically reboot. After it restarts you should see this welcome screen.

© 2020 Daikin North America, LLC