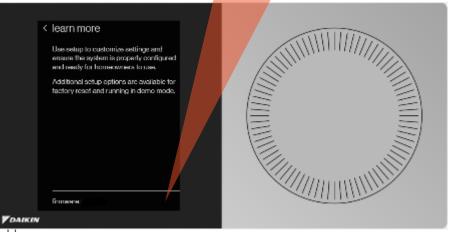

#### **Click on Learn More**

Click on Continue

Verify software is updated

Note: For thermostats with software 1.6.X or older

 Note: Once Wi-Fi connection is established and connected the update will be detected and load automatically.