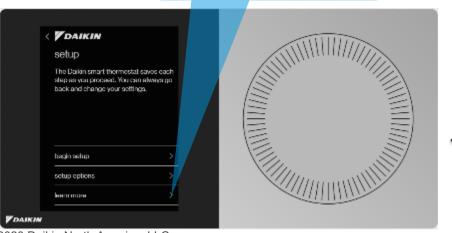

#### **Click on Learn More**

Click on Continue

Verify software is updated

Note: For thermostats with software 1.6.X or older

 Note: Once Wi-Fi connection is established and connected the update will be detected and load automatically.