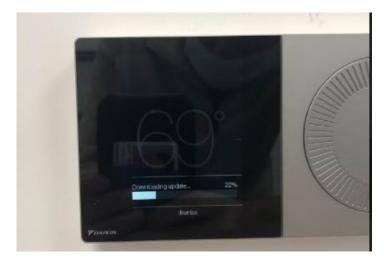

#### **Click on Learn More**

Click on Continue

Verify software is updated

Note: For thermostats with software 1.6.X or older

 Note: Once Wi-Fi connection is established and connected the update will be detected and load automatically.

Update will begin downloading.

When update is complete the System will automatically reboot. After it restarts you should see this welcome screen.

© 2020 Daikin North America, LLC