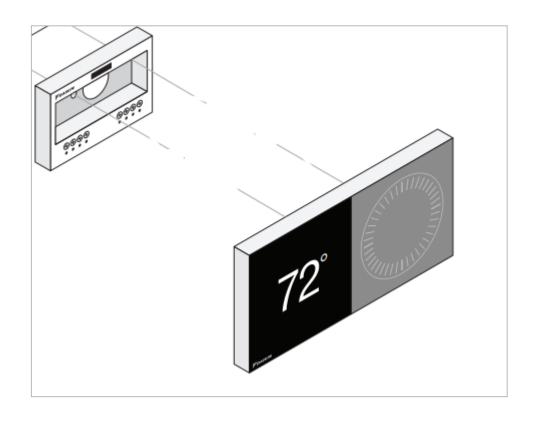

## Attach thermostat to the baseplate and apply power.

Note: For thermostats with software version 2.1.X or newer

 Note: Once connected to the internet this screen should show

Note: Once connected to Dakin Cloud you will see these screens.