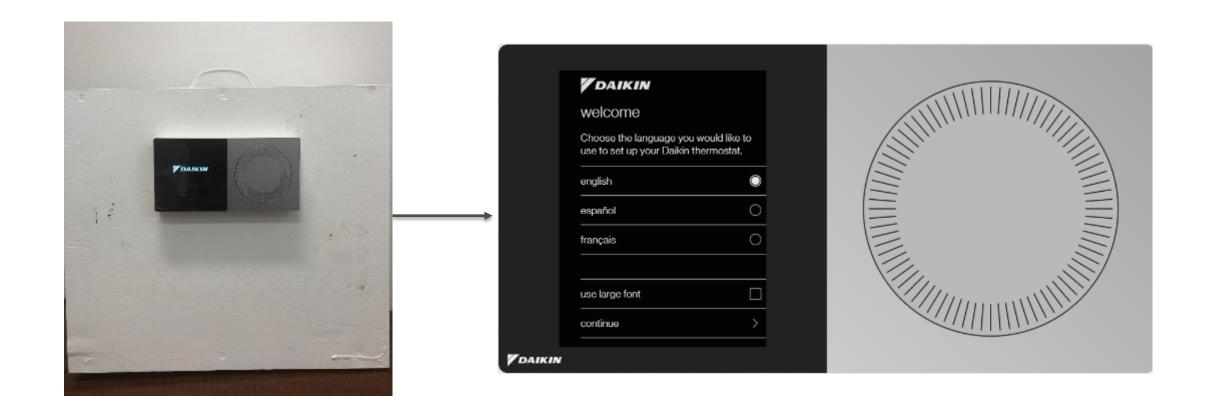

## Attach thermostat to the baseplate and apply power.

Note: For thermostats with software version 2.1.X or newer

 Note: Once connected to the internet this screen should show

Note: Once connected to Dakin Cloud you will see these screens.

Update will begin downloading.

When update is complete the System will automatically reboot. After it restarts you should see this welcome screen.

© 2020 Daikin North America, LLC