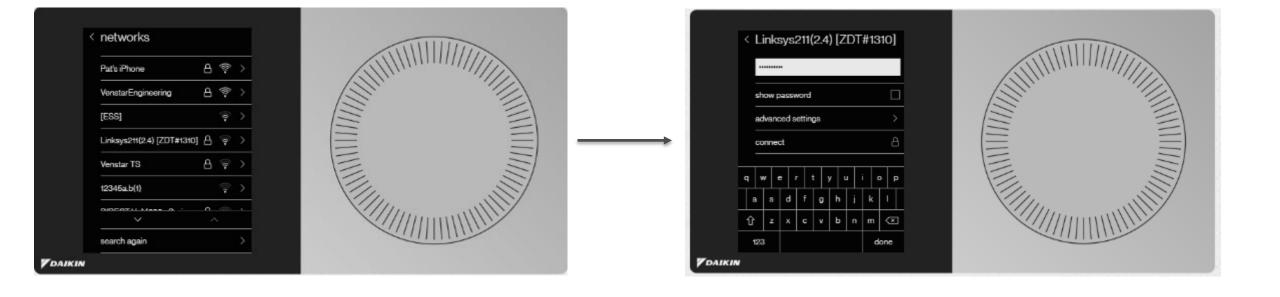

#### **Click on Learn More**

Click on Continue

Verify software is updated

Note: For thermostats with software 1.6.X or older

 Note: Once Wi-Fi connection is established and connected the update will be detected and load automatically.

Update will begin downloading.

When update is complete the System will automatically reboot. After it restarts you should see this welcome screen.

© 2020 Daikin North America, LLC