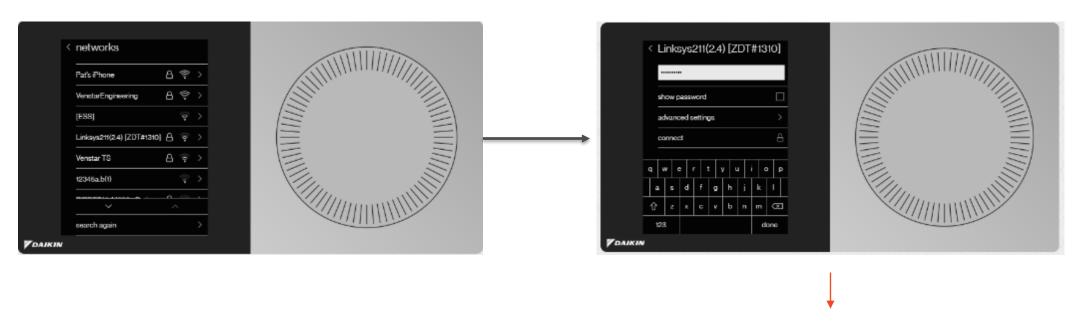

## Attach thermostat to the baseplate and apply power.

Note: For thermostats with software version 2.1.X or newer

 Note: Once connected to the internet this screen should show

Note: Once connected to Dakin Cloud you will see these screens.