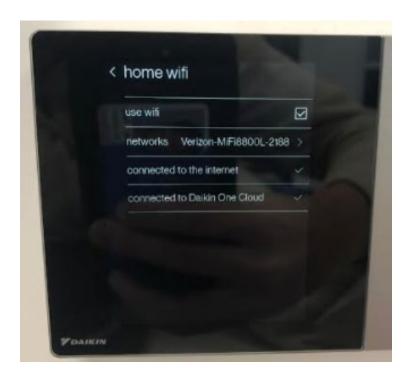

## Attach thermostat to the baseplate and apply power.

Note: For thermostats with software version 2.1.X or newer

 Note: Once connected to the internet this screen should show

Note: Once connected to Dakin Cloud you will see these screens.