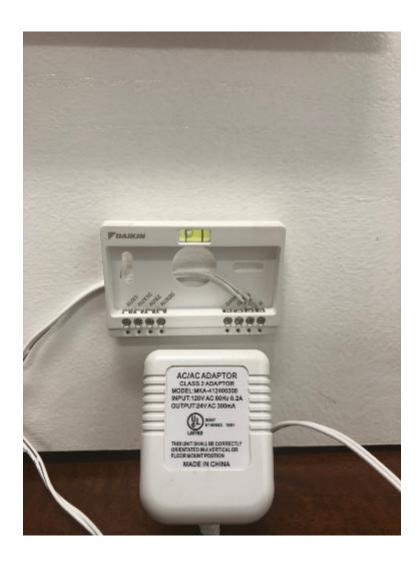

#### Attach power supply to the baseplate.

#### NOTE:

 Each Thermostat requires 24VAC/DC.