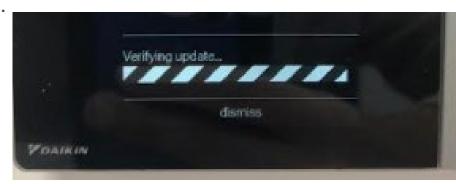

#### **Click on Learn More**

Click on Continue

Verify software is updated

Note: For thermostats with software 1.6.X or older

 Note: Once Wi-Fi connection is established and connected the update will be detected and load automatically.

Update will begin downloading.

When update is complete the System will automatically reboot. After it restarts you should see this welcome screen.

© 2020 Daikin North America, LLC