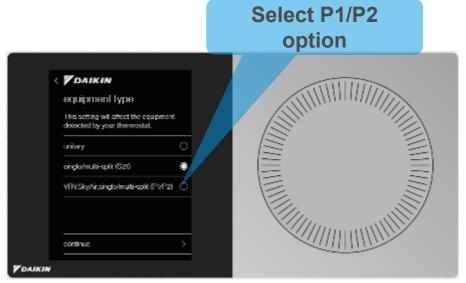

# Verify the thermostat software is updated to the latest (v2.1.16 on 10/19/2020).

Click on Continue