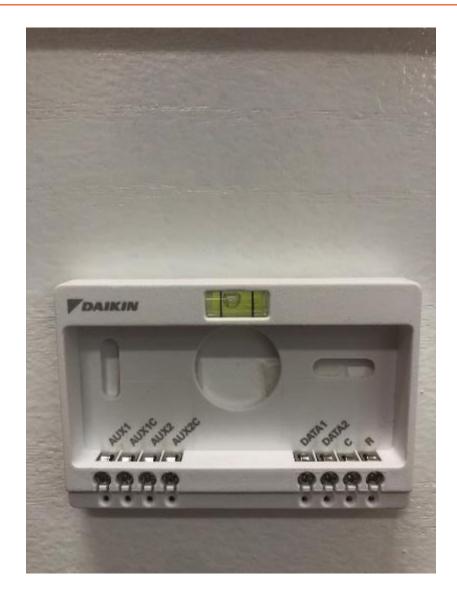

# New Daikin One+ Initial Software Update

**AUGUST 11, 2020** 

DAIKIN AIR INTELLIGENCE

## Have a setup board/backboard to work with.





#### Install baseplate of the Daikin One+ to the board.





#### Attach power supply to the baseplate.

#### NOTE:

 Each Thermostat requires 24VAC/DC.





## Attach thermostat to the baseplate and apply power.







Note: For thermostats with software version 2.1.X or newer













 Note: Once connected to the internet this screen should show





Note: Once connected to Dakin Cloud you will see these screens.

1



2.



3.



4.





# Verify the thermostat software is updated to the latest (v2.1.16 on 10/19/2020).





Click on Continue

#### **Click on Learn More**



Click on Continue

Verify software is updated





Note: For thermostats with software 1.6.X or older











 Note: Once Wi-Fi connection is established and connected the update will be detected and load automatically.



Update will begin downloading.



When upda