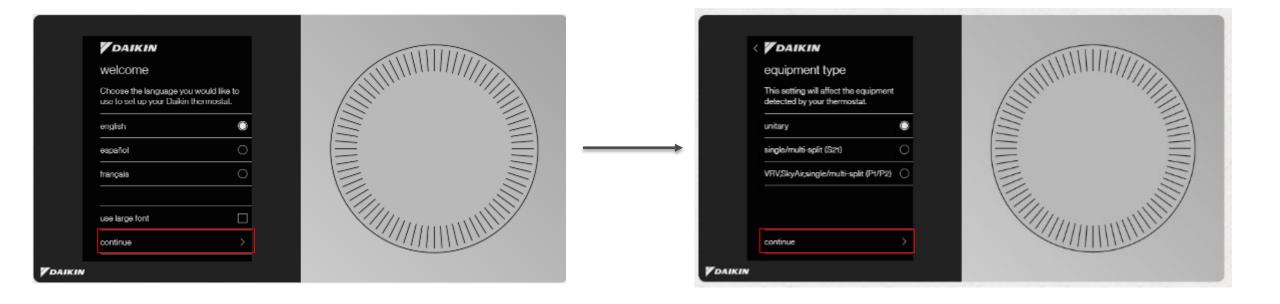

## Attach thermostat to the baseplate and apply power.

Note: For thermostats with software version 2.1.X or newer

 Note: Once connected to the internet this screen should show

Note: Once connected to Dakin Cloud you will see these screens.

1

2.

3.

4.